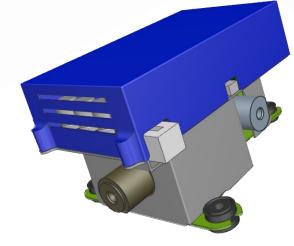

#### Nozzle Temperature > 120 °C

**High pressure** 

#### Magnetic Dosing Pump

Self regulated heating system→ Integrated PTC elements Flash-boiling-effect

Typical flow rate per modul: **3 liters/h** Typical Energy consumption per modul : **600 W Nozzle Temperature > 120 °C** 