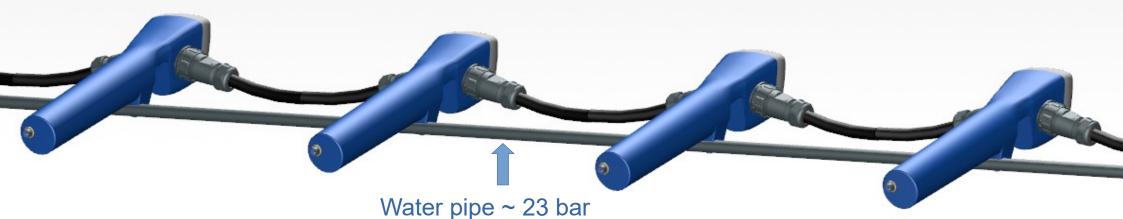

## Key features of Flashvap:

- Uses pressurized water > 22 bar
- Flash-boiling-effect: Sudden expansion of water at ejection
- Control signal: 230V
- Self holding system
- Scalable: 8 Modules in row interconnected