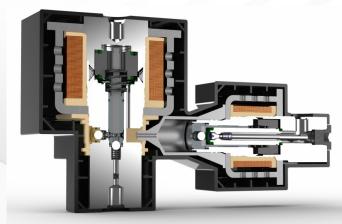

### **Key features of MDP:**

- Typical pressure: 60 bar at 3.5 liters / h
- Main components made of stainless steel
- Modulation range 1:3

SUPART

INGENIEURE

 Also suitable for micro-dosing applications up to 120 bar (1740 psi) with 5 µl per stroke