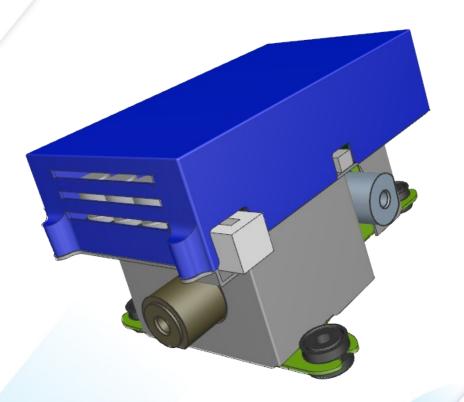

## The inner values.

#### **Pre-feed pump**

- Overplus feed
- Pressure downto
  -0.6 bar (-8.7 psi)

Separation of gas phase

High pressure fittings

- Two magnetic reciprocating pumps for optimal operation
- Made of stainless steel
- Suitable for oil, water and demineralized water

**Return fitting** 

#### High pressure pump

- Volume flow up to 5 liters / h
- Pressure up to 120 bar (1740 psi)
- **Typical**: 3.5 liters / h at 60 bar (870 psi)