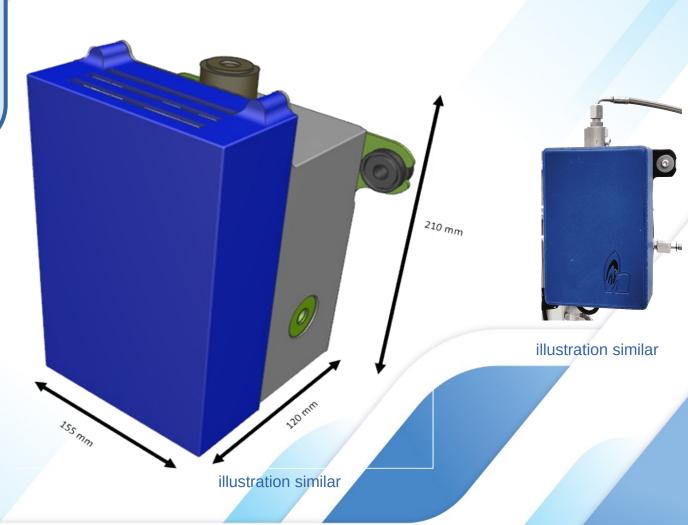

## The outer values.

#### **Curious? Please contact us:**

**E-Mail:** info@supart.com +49 7151 / 82036 - 10

SUPART

- Dimensions (LxWxH): 207.5 x 152.1 x 118.5 mm
- Electrical supply: AC 230 V
- Power consumption: 90 W max
- Smoothly regulated pressure and volume flow
- Gentle sound emissions< 55 dB(A)</li>