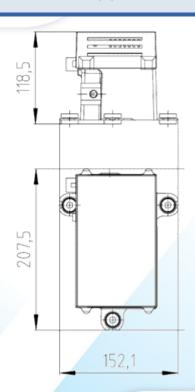

#### **Curious? Please contact us:**

**E-Mail:** info@supart.com +49 7151 / 82036 - 10

SUPART

- Dimensions (LxWxH): 207.5 x 152.1 x 118.5 mm
- Electrical supply: AC 230 V
- Power consumption: 90 W max
- Smoothly regulated pressure and volume flow
- Gentle sound emissions< 55 dB(A)</li>