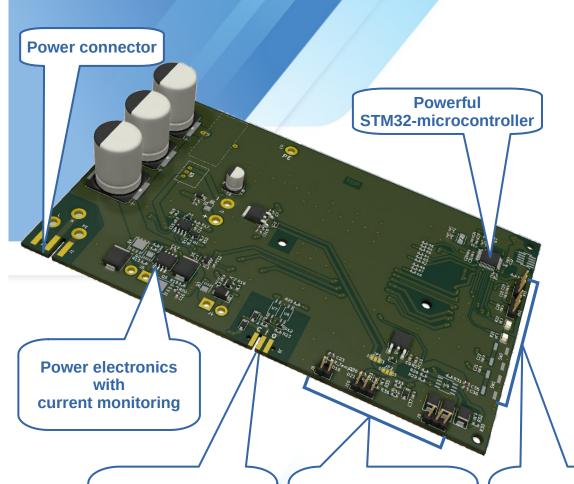

Interface for requests and feedback (galv. insulated) Interfaces for

- temperature sensing
- pressure sensing
- •RS485 (Modbus RTU)

**User interaction** 

- •2x switch
- •2x LED
- 2x potentiometer

**Curious? Please contact us:** 